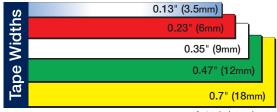

©2010 Brother International Corporation. For more information please visit our Web site at http://www.brother.com or call 1-877-BROTHER (1-877-276-8437) Standard TZ laminated tapes\* offer a wide variety of colors and sizes for general labeling needs.

Actual sizes shown

For more challenging applications, a number of specialty tapes are also available\*

Wire and Cable Tape

Extra Strength Adhesive Tape

Iron-on Fabric Tape